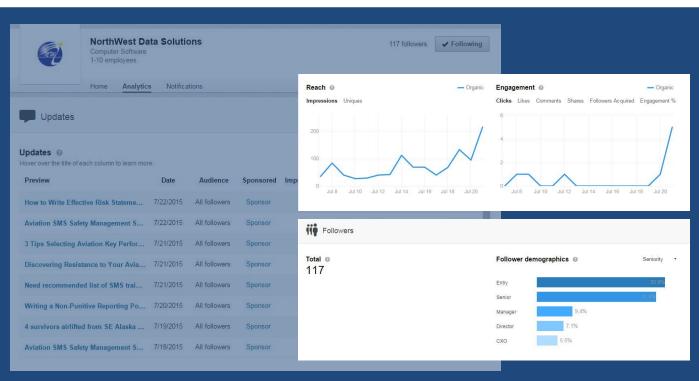

### **7** Page Analytics

"Get insight into what's working and what's not by using Company Page Analytics to test frequency, topics, and formats."

#### -- LinkedIn

Above: Example Company Page Analytics (note: some data has been hidden)