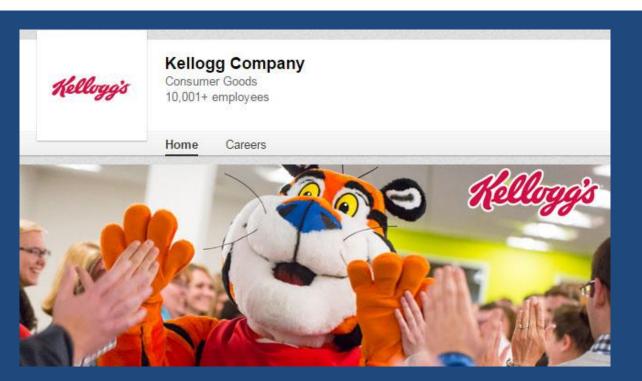

# **2** Logo & Banner

"Keep your Company Page fresh with rich cover images that reflect your company's accomplishments, events, and offerings."

-- LinkedIn

Above: Kellogg's Company Page cover image, which highlights accomplishments