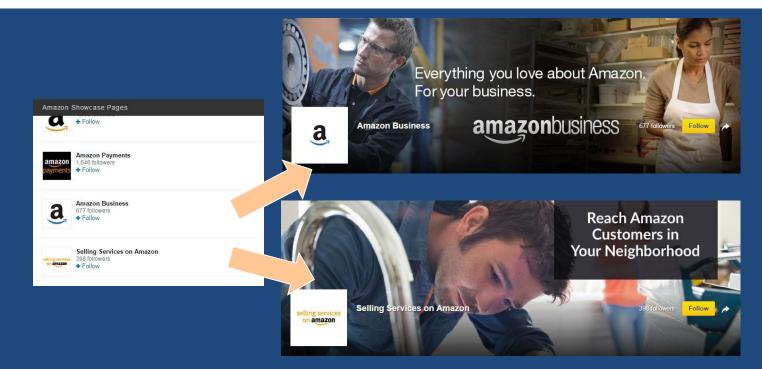

## 4 Showcase Pages

"For business lines or initiatives with unique messaging and audience segments, consider creating a dedicated LinkedIn Showcase Page."

-- LinkedIn

Above: Cover images from Amazon's two Showcase Pages, which highlight different business lines: Amazon Business and Selling Services on Amazon