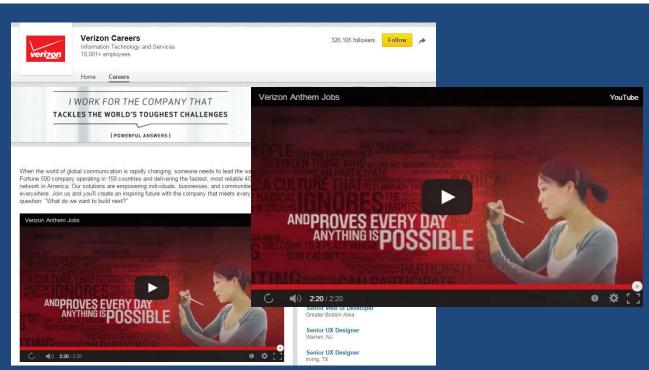

# **2** Logo & Banner

(continued)

Above: Samsung's Company Page cover image, which highlights a product feature

"Studies show that a strong employer brand can cut cost per hire by over 50%. Use rich media (like video) on your Careers Page to showcase yours."

#### -- LinkedIn

Above: Verizon's Careers Page on LinkedIn, which features an inspiring future with the company video