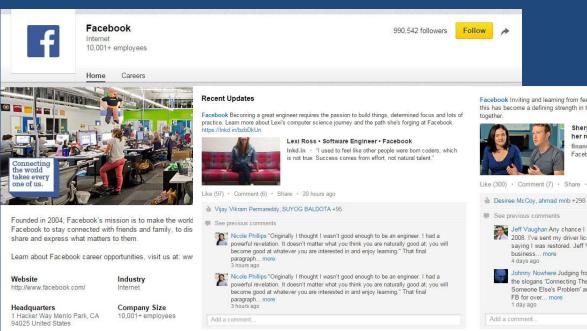

# 6 Company Updates

"Every like, comment, and share increases your reach. Prompt your followers to take action on your updates by asking thoughtful questions."

#### -- LinkedIn

Facebook Inviting and learning from feedback is a part of our everyday culture at Facebook. See how this has become a defining strength in the way Facebook's Sheryl Sandberg and Mark Zuckerberg work

#### Above: Examples of Facebook using Company Page updates to engage with its audience