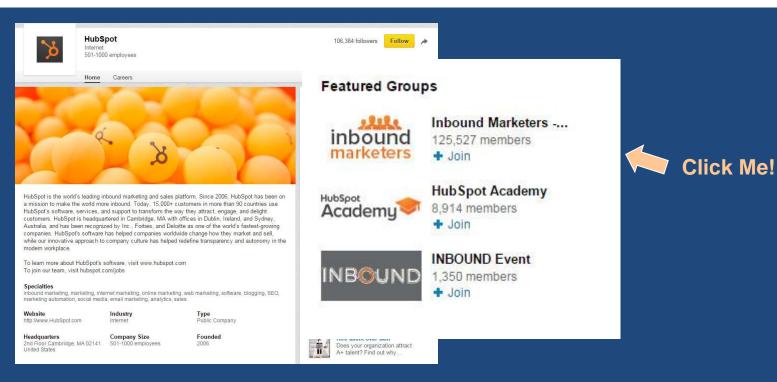

# **5** Featured Groups

"Tie all of your LinkedIn communities together by using Featured Groups to show Groups you manage or participate in on your Company Page."

#### Above: Sidebar menu showing HubSpot's Featured Groups