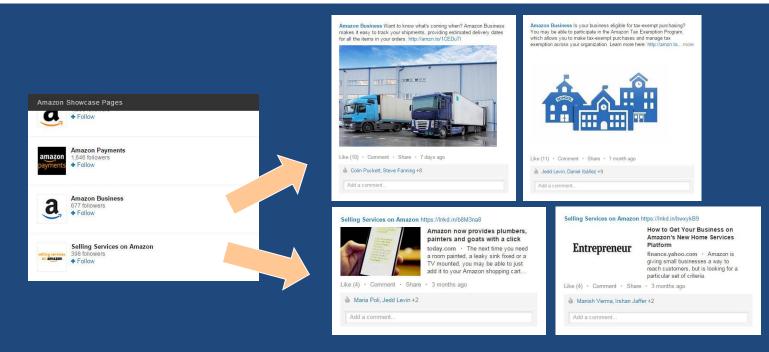

## 4 Showcase Pages

#### (continued)

Above: Examples of Amazon using unique messaging for each of its Showcase Pages