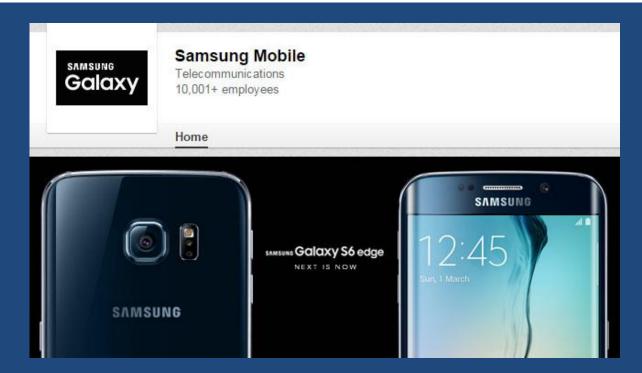

# **2** Logo & Banner

(continued)

Above: Samsung's Company Page cover image, which highlights a product feature

"Studies show that a strong employer brand can cut cost per hire by over 50%. Use rich media (like video) on your Careers Page to showcase yours."